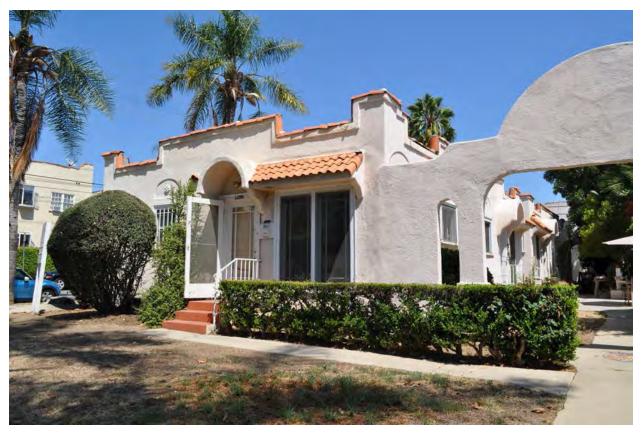

## **SUMMARY**

The subject property is a 1923 Spanish Colonial Revival bungalow court located on a corner double lot at Edinburgh Avenue and Waring Avenue in the Beverly Grove section of Los Angeles. The property is made up of four one-story residential buildings and one garage building that form a U-shaped plan. Each building contains two, one-bedroom apartments. A shared central courtyard runs through the middle of the property providing circulation access as well as open space. Six of the units face the courtyard and two of the units face Edinburgh Avenue. Each unit has an individual porch entrance with concrete stoop and arched hoods or pent roofs. Secondary entrances are located at the rear of the units from the kitchen.

Each bungalow has a flat roof bounded by a stepped parapet with clay tile coping. The facade along Edinburgh Avenue features a connecting wing wall that creates an arched gateway to the interior courtyard and connects the street-facing bungalows. The wing wall features a wide central archway flanked by narrow, arched openings. The primary bungalow façades are asymmetrical, with the entrances located off-center. Fenestration consists of mostly original wood frame casement and double-hung sash windows. The main windows on the front façade and courtyards are paired, large, marginal nine-light windows of threequarter length. They are located next to the glazed main entry doors, which also have marginal ninelight muntin patterns. Smaller windows are single light double-hung windows. Windows and doors have broad wood casing with a raised wood molding at the outer edge.

Character-defining features of the complex include:

- U-shaped configuration and one-story massing
- Main apartment entrances opening onto courtyard
- Concrete pathways and planting areas