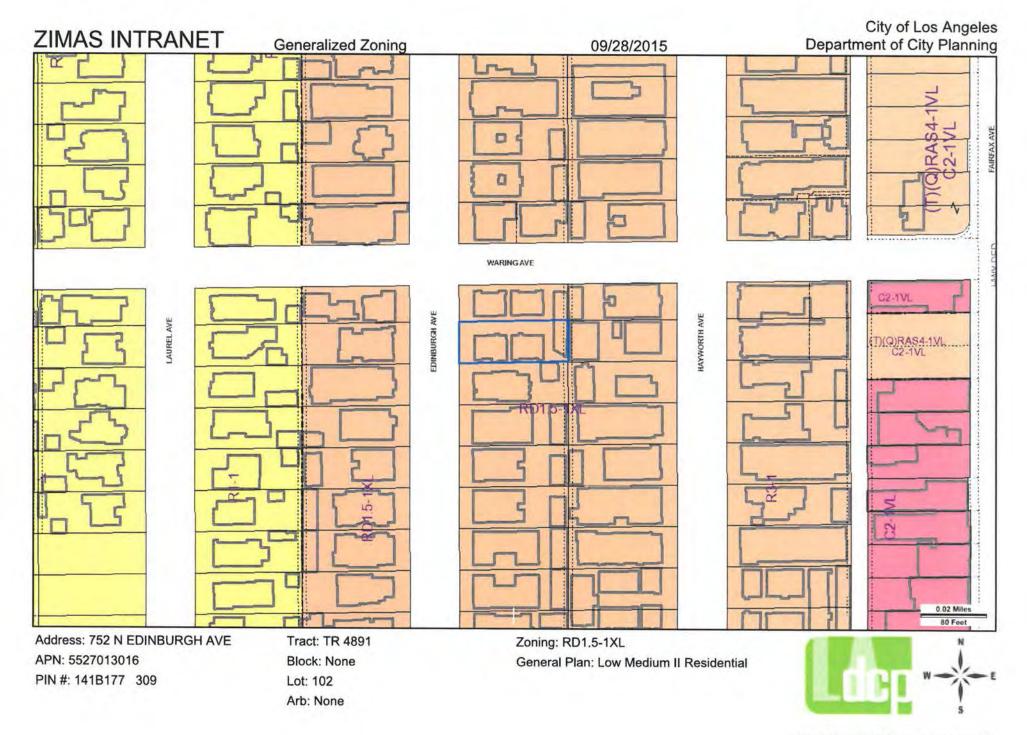

# Los Angeles Department of City Planning RECOMMENDATION REPORT

| CULTURAL HERITAGE COMMISSION     |                                                                                                            | CASE NO.: CHC-2015-3386-HCM<br>ENV-2015-3387-CE                                                                                                                                                                              |  |  |
|----------------------------------|------------------------------------------------------------------------------------------------------------|------------------------------------------------------------------------------------------------------------------------------------------------------------------------------------------------------------------------------|--|--|
| HEARING DATE:<br>TIME:<br>PLACE: | November 19, 2015<br>10:00 AM<br>City Hall, Room 1010<br>200 N. Spring Street<br>Los Angeles, CA<br>90012  | Location: 750 – 756 ½ N. Edinburgh Avenue<br>Council District: 5<br>Community Plan Area: Hollywood<br>Area Planning Commission: Central<br>Neighborhood Council: Mid City West<br>Legal Description: TR 4891, Lot 101and 102 |  |  |
| PROJECT:                         | Historic-Cultural Monument Application for the<br>EDINBURGH BUNGALOW COURT                                 |                                                                                                                                                                                                                              |  |  |
| REQUEST:                         | Declare the property a Historic-Cultural Monument                                                          |                                                                                                                                                                                                                              |  |  |
| OWNER(S):                        | BLDG Edinburgh, LLC<br>c/o Guy Penini<br>755 N. Laurel Avenue<br>Los Angeles, CA 90046                     |                                                                                                                                                                                                                              |  |  |
| APPLICANT:                       | City of Los Angeles Department of City Planning<br>200 N. Spring Street, Room 559<br>Los Angeles, CA 90012 |                                                                                                                                                                                                                              |  |  |
| PREPARER:                        | Katie E. Horak and Je<br>Architectural Resource<br>8 Mills Place, #300<br>Pasadena, CA 91105               |                                                                                                                                                                                                                              |  |  |
|                                  |                                                                                                            |                                                                                                                                                                                                                              |  |  |

## **SUMMARY**

The subject property is a 1923 Spanish Colonial Revival bungalow court located on a corner double lot at Edinburgh Avenue and Waring Avenue in the Beverly Grove section of Los Angeles. The property is made up of four one-story residential buildings and one garage building that form a U-shaped plan. Each building contains two, one-bedroom apartments. A shared central courtyard runs through the middle of the property providing circulation access as well as open space. Six of the units face the courtyard and two of the units face Edinburgh Avenue. Each unit has an individual porch entrance with concrete stoop and arched hoods or pent roofs. Secondary entrances are located at the rear of the units from the kitchen.