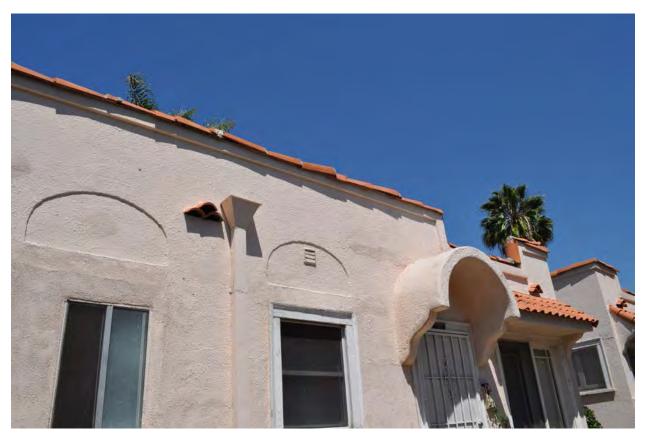

## **SUMMARY**

The subject property is a 1923 Spanish Colonial Revival bungalow court located on a corner double lot at Edinburgh Avenue and Waring Avenue in the Beverly Grove section of Los Angeles. The property is made up of four one-story residential buildings and one garage building that form a U-shaped plan. Each building contains two, one-bedroom apartments. A shared central courtyard runs through the middle of the property providing circulation access as well as open space. Six of the units face the courtyard and two of the units face Edinburgh Avenue. Each unit has an individual porch entrance with concrete stoop and arched hoods or pent roofs. Secondary entrances are located at the rear of the units from the kitchen.

Each bungalow has a flat roof bounded by a stepped parapet with clay tile coping. The facade along Edinburgh Avenue features a connecting wing wall that creates an arched gateway to the interior courtyard and connects the street-facing bungalows. The wing wall features a wide central archway flanked by narrow, arched openings. The primary bungalow façades are asymmetrical, with the entrances located off-center. Fenestration consists of mostly original wood frame casement and double-hung sash windows. The main windows on the front façade and courtyards are paired, large, marginal nine-light windows of threequarter length. They are located next to the glazed main entry doors, which also have marginal ninelight muntin patterns. Smaller windows are single light double-hung windows. Windows and doors have broad wood casing with a raised wood molding at the outer edge.

Character-defining features of the complex include:

- U-shaped configuration and one-story massing
- Main apartment entrances opening onto courtyard
- Concrete pathways and planting areas

## CHC-2015-3386-HCM 750 – 756 ½ N. Edinburgh Avenue Page 3 of 4

- Garage building, with stucco walls, flat roof with stepped parapet with clay tile coping, and original barn-style wood doors
- Rectangular plan of each bungalow
- Stepped parapet roof and clay tile coping
- Arched hoods and bracketed pent roofs over entrances
- Exterior sand-finish stucco walls
- Connecting wing wall with arched gateway façade, connecting the two front bungalows
- Concrete entrance stoops
- Glazed doors with marginal nine-light muntin patterns