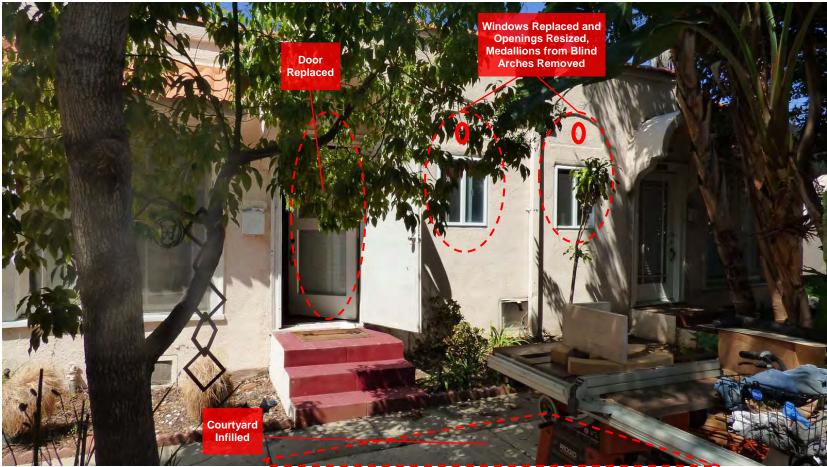

The Edinburgh Bungalow Court retains a number of original interior features including hexagonal and subway tile finishes in the kitchen and bathroom, fireplaces with glazed tile work surrounds, original refrigeration/ice box units, and wood built-ins. Some of the units have experienced alterations over time to the kitchens, bathrooms, and some windows have been replaced. Many of the wooden carriage doors remain on the rear garage building. This building was designed with practicality in mind. Instead of a series of 90 degree, head on stalls, the garage was designed with car stalls at an angle to allow for easier entry and exit from each garage.

The Edinburgh Bungalow Court is a good example of bungalow court housing. The Edinburgh Bungalow Court includes the following character-defining elements of the housing type: a U-shaped plan; detached bungalows; private entrances; central open space; garages at rear; interior features characteristic of single-family house; arched entrance; and rectangular interior floor plans. The footprint of the subject property has remained the same since 1923 and retains integrity in its site plan, orientation, and interior configurations. Minor cosmetic changes to the property include alterations to windows, kitchens, and bathrooms. Despite these alterations, the