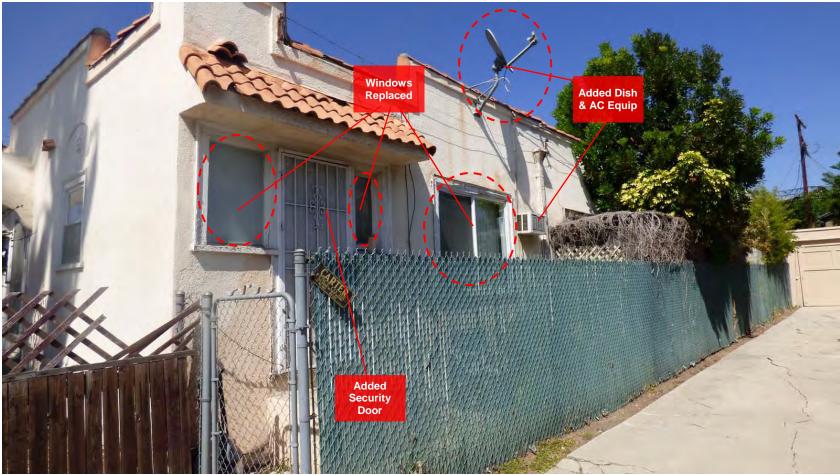

## 4. ALTERATION HISTORY

| and write a brief description of any major alterations or additions. This section may also be completed on a separate document<br>copies of permits in the nomination packet. Make sure to list any major alterations for which there are no permits, as well. |
|----------------------------------------------------------------------------------------------------------------------------------------------------------------------------------------------------------------------------------------------------------------|
| some windows replaced (no permit)                                                                                                                                                                                                                              |
| crescent-shaped opening in the arch of the connecting wing wall (no permit)                                                                                                                                                                                    |
| modification to courtyard hardscape (no permit)                                                                                                                                                                                                                |
|                                                                                                                                                                                                                                                                |
|                                                                                                                                                                                                                                                                |
|                                                                                                                                                                                                                                                                |
|                                                                                                                                                                                                                                                                |
|                                                                                                                                                                                                                                                                |
|                                                                                                                                                                                                                                                                |