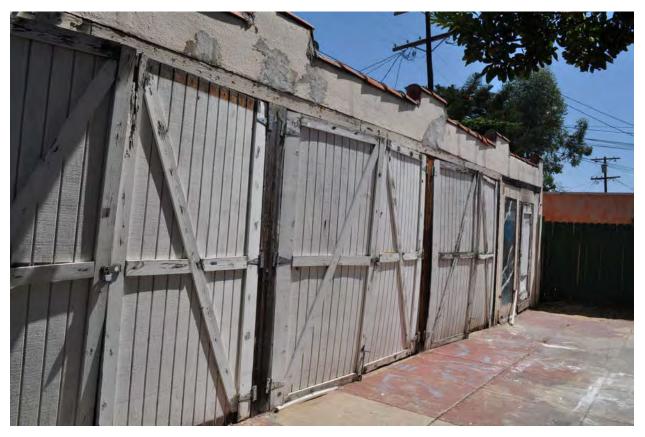

## CHC-2015-3386-HCM 750 – 756 ½ N. Edinburgh Avenue Page 3 of 4

- Garage building, with stucco walls, flat roof with stepped parapet with clay tile coping, and original barn-style wood doors
- Rectangular plan of each bungalow
- Stepped parapet roof and clay tile coping
- Arched hoods and bracketed pent roofs over entrances
- Exterior sand-finish stucco walls
- Connecting wing wall with arched gateway façade, connecting the two front bungalows
- Concrete entrance stoops
- Glazed doors with marginal nine-light muntin patterns

The Edinburgh Bungalow Court retains a number of original interior features including hexagonal and subway tile finishes in the kitchen and bathroom, fireplaces with glazed tile work surrounds, original refrigeration/ice box units, and wood built-ins. Some of the units have experienced alterations over time to the kitchens, bathrooms, and some windows have been replaced. Many of the wooden carriage doors remain on the rear garage building. This building was designed with practicality in mind. Instead of a series of 90 degree, head on stalls, the garage was designed with car stalls at an angle to allow for easier entry and exit from each garage.