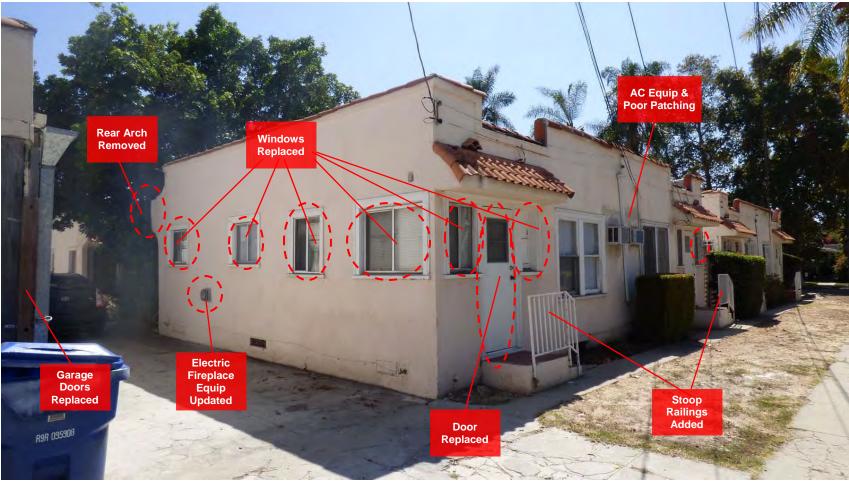

The Edinburgh Bungalow Court retains a number of original interior features including hexagonal and subway tile finishes in the kitchen and bathroom, fireplaces with glazed tile work surrounds, original refrigeration/ice box units, and wood built-ins. Some of the units have experienced alterations over time to the kitchens, bathrooms, and some windows have been replaced. Many of the wooden carriage doors remain on the rear garage building. This building was designed with practicality in mind. Instead of a series of 90 degree, head on stalls, the garage was designed with car stalls at an angle to allow for easier entry and exit from each garage.

The Edinburgh Bungalow Court is a good example of bungalow court housing. The Edinburgh Bungalow Court includes the following character-defining elements of the housing type: a U-shaped plan; detached bungalows; private entrances; central open space; garages at rear; interior features characteristic of single-family house; arched entrance; and rectangular interior floor plans. The footprint of the subject property has remained the same since 1923 and retains integrity in its site plan, orientation, and interior configurations. Minor cosmetic changes to the property include alterations to windows, kitchens, and bathrooms. Despite these alterations, the