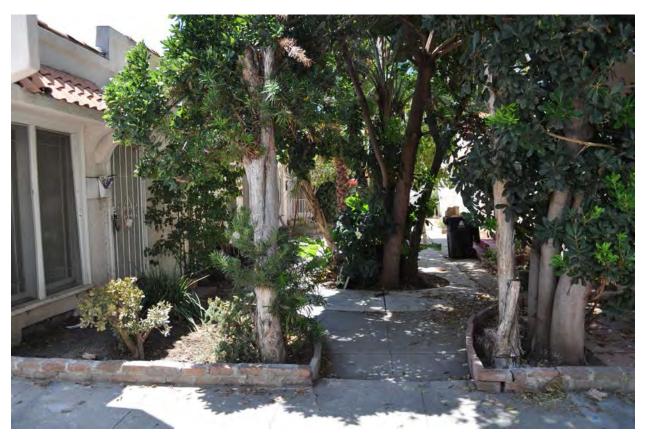

## **SUMMARY**

The subject property is a 1923 Spanish Colonial Revival bungalow court located on a corner double lot at Edinburgh Avenue and Waring Avenue in the Beverly Grove section of Los Angeles. The property is made up of four one-story residential buildings and one garage building that form a U-shaped plan. Each building contains two, one-bedroom apartments. A shared central courtyard runs through the middle of the property providing circulation access as well as open space. Six of the units face the courtyard and two of the units face Edinburgh Avenue. Each unit has an individual porch entrance with concrete stoop and arched hoods or pent roofs. Secondary entrances are located at the rear of the units from the kitchen.

Character-defining features of the complex include:

- U-shaped configuration and one-story massing
- Main apartment entrances opening onto courtyard
- Concrete pathways and planting areas