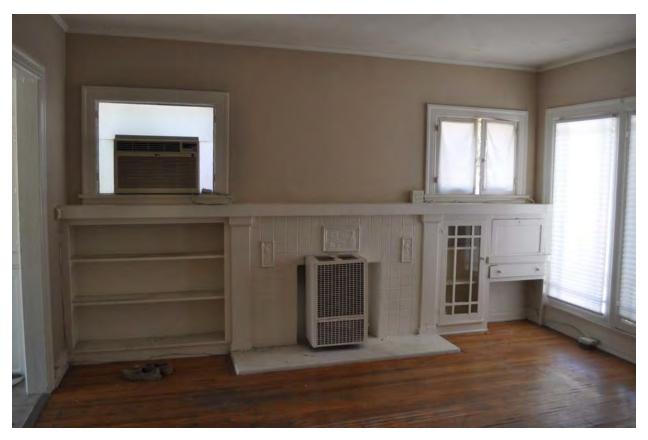

The Edinburgh Bungalow Court retains a number of original interior features including hexagonal and subway tile finishes in the kitchen and bathroom, fireplaces with glazed tile work surrounds, original refrigeration/ice box units, and wood built-ins. Some of the units have experienced alterations over time to the kitchens, bathrooms, and some windows have been replaced. Many of the wooden carriage doors remain on the rear garage building. This building was designed with practicality in mind. Instead of a series of 90 degree, head on stalls, the garage was designed with car stalls at an angle to allow for easier entry and exit from each garage.