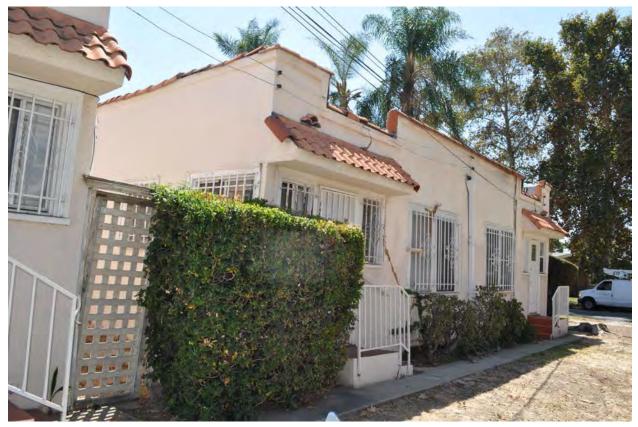

## **SUMMARY**

The subject property is a 1923 Spanish Colonial Revival bungalow court located on a corner double lot at Edinburgh Avenue and Waring Avenue in the Beverly Grove section of Los Angeles. The property is made up of four one-story residential buildings and one garage building that form a U-shaped plan. Each building contains two, one-bedroom apartments. A shared central courtyard runs through the middle of the property providing circulation access as well as open space. Six of the units face the courtyard and two of the units face Edinburgh Avenue. Each unit has an individual porch entrance with concrete stoop and arched hoods or pent roofs. Secondary entrances are located at the rear of the units from the kitchen.

## CHC-2015-3386-HCM 750 – 756 ½ N. Edinburgh Avenue Page 3 of 4

- Garage building, with stucco walls, flat roof with stepped parapet with clay tile coping, and original barn-style wood doors
- Rectangular plan of each bungalow
- Stepped parapet roof and clay tile coping
- Arched hoods and bracketed pent roofs over entrances
- Exterior sand-finish stucco walls
- Connecting wing wall with arched gateway façade, connecting the two front bungalows
- Concrete entrance stoops
- Glazed doors with marginal nine-light muntin patterns

The Edinburgh Bungalow Court retains a number of original interior features including hexagonal and subway tile finishes in the kitchen and bathroom, fireplaces with glazed tile work surrounds, original refrigeration/ice box units, and wood built-ins. Some of the units have experienced alterations over time to the kitchens, bathrooms, and some windows have been replaced. Many of the wooden carriage doors remain on the rear garage building. This building was designed with practicality in mind. Instead of a series of 90 degree, head on stalls, the garage was designed with car stalls at an angle to allow for easier entry and exit from each garage.