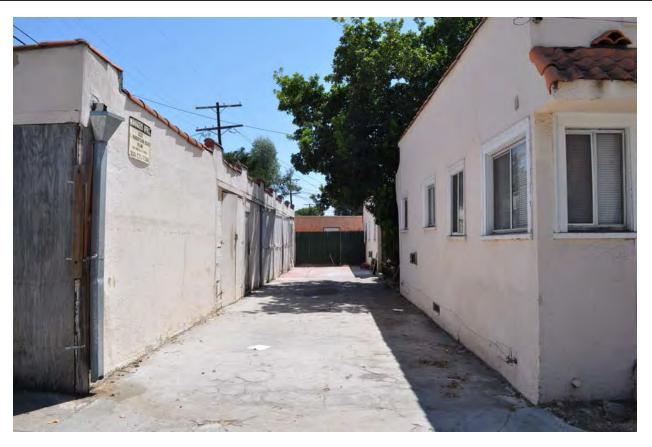

## **SUMMARY**

The subject property is a 1923 Spanish Colonial Revival bungalow court located on a corner double lot at Edinburgh Avenue and Waring Avenue in the Beverly Grove section of Los Angeles. The property is made up of four one-story residential buildings and one garage building that form a U-shaped plan. Each building contains two, one-bedroom apartments. A shared central courtyard runs through the middle of the property providing circulation access as well as open space. Six of the units face the courtyard and two of the units face Edinburgh Avenue. Each unit has an individual porch entrance with concrete stoop and arched hoods or pent roofs. Secondary entrances are located at the rear of the units from the kitchen.

Each bungalow has a flat roof bounded by a stepped parapet with clay tile coping. The facade along Edinburgh Avenue features a connecting wing wall that creates an arched gateway to the interior courtyard and connects the street-facing bungalows. The wing wall features a wide central archway flanked by narrow, arched openings. The primary bungalow façades are asymmetrical, with the entrances located off-center. Fenestration consists of mostly original wood frame casement and double-hung sash windows. The main windows on the front façade and courtyards are paired, large, marginal nine-light windows of threequarter length. They are located next to the glazed main entry doors, which also have marginal ninelight muntin patterns. Smaller windows are single light double-hung windows. Windows and doors have broad wood casing with a raised wood molding at the outer edge.

Character-defining features of the complex include:

- U-shaped configuration and one-story massing
- Main apartment entrances opening onto courtyard
- Concrete pathways and planting areas

## CHC-2015-3386-HCM 750 – 756 ½ N. Edinburgh Avenue Page 3 of 4

- Garage building, with stucco walls, flat roof with stepped parapet with clay tile coping, and original barn-style wood doors
- Rectangular plan of each bungalow
- Stepped parapet roof and clay tile coping
- Arched hoods and bracketed pent roofs over entrances
- Exterior sand-finish stucco walls
- Connecting wing wall with arched gateway façade, connecting the two front bungalows
- Concrete entrance stoops
- Glazed doors with marginal nine-light muntin patterns