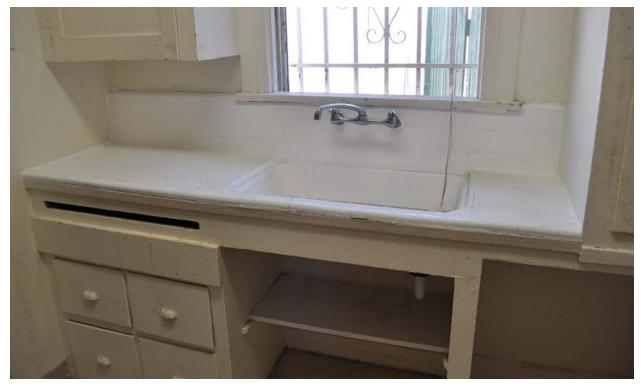

The Edinburgh Bungalow Court retains a number of original interior features including hexagonal and subway tile finishes in the kitchen and bathroom, fireplaces with glazed tile work surrounds, original refrigeration/ice box units, and wood built-ins. Some of the units have experienced alterations over time to the kitchens, bathrooms, and some windows have been replaced. Many of the wooden carriage doors remain on the rear garage building. This building was designed with practicality in mind. Instead of a series of 90 degree, head on stalls, the garage was designed with car stalls at an angle to allow for easier entry and exit from each garage.