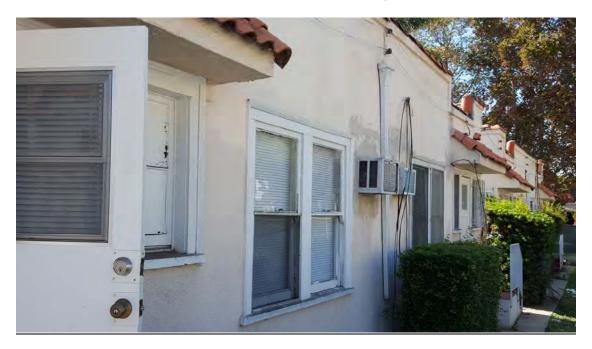

## **SUMMARY**

The subject property is a 1923 Spanish Colonial Revival bungalow court located on a corner double lot at Edinburgh Avenue and Waring Avenue in the Beverly Grove section of Los Angeles. The property is made up of four one-story residential buildings and one garage building that form a U-shaped plan. Each building contains two, one-bedroom apartments. A shared central courtyard runs through the middle of the property providing circulation access as well as open space. Six of the units face the courtyard and two of the units face Edinburgh Avenue. Each unit has an individual porch entrance with concrete stoop and arched hoods or pent roofs. Secondary entrances are located at the rear of the units from the kitchen.