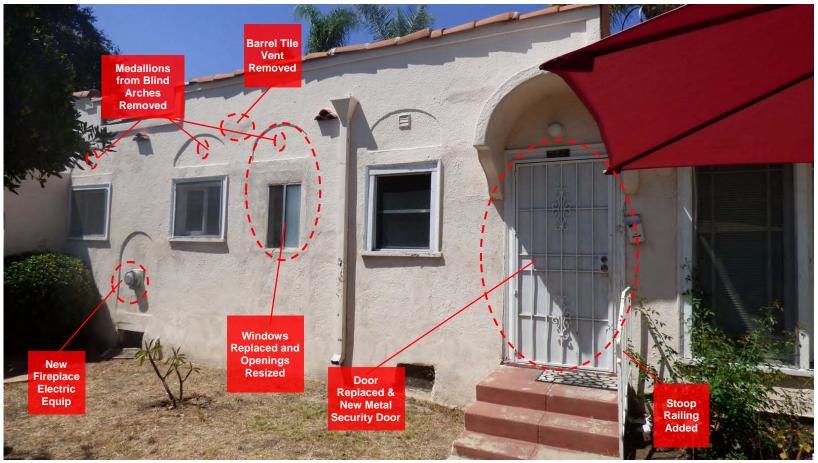

The Edinburgh Bungalow Court retains a number of original interior features including hexagonal and subway tile finishes in the kitchen and bathroom, fireplaces with glazed tile work surrounds, original refrigeration/ice box units, and wood built-ins. Some of the units have experienced alterations over time to the kitchens, bathrooms, and some windows have been replaced. Many of the wooden carriage doors remain on the rear garage building. This building was designed with practicality in mind. Instead of a series of 90 degree, head on stalls, the garage was designed with car stalls at an angle to allow for easier entry and exit from each garage.

The Edinburgh Bungalow Court is a good example of bungalow court housing. The Edinburgh Bungalow Court includes the following character-defining elements of the housing type: a U-shaped plan; detached bungalows; private entrances; central open space; garages at rear; interior features characteristic of single-family house; arched entrance; and rectangular interior floor plans. The footprint of the subject property has remained the same since 1923 and retains integrity in its site plan, orientation, and interior configurations. Minor cosmetic changes to the property include alterations to windows, kitchens, and bathrooms. Despite these alterations, the