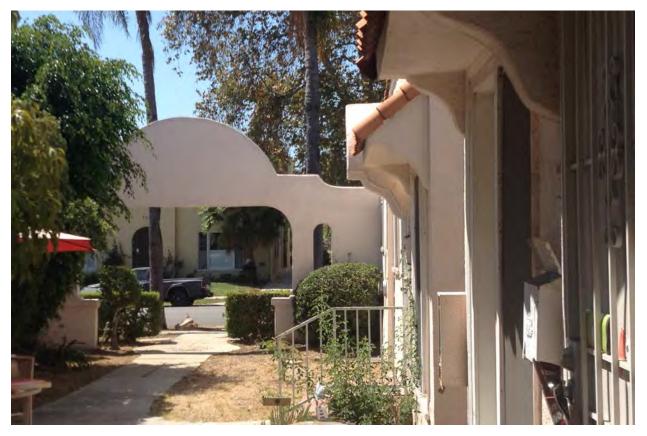

## **SUMMARY**

The subject property is a 1923 Spanish Colonial Revival bungalow court located on a corner double lot at Edinburgh Avenue and Waring Avenue in the Beverly Grove section of Los Angeles. The property is made up of four one-story residential buildings and one garage building that form a U-shaped plan. Each building contains two, one-bedroom apartments. A shared central courtyard runs through the middle of the property providing circulation access as well as open space. Six of the units face the courtyard and two of the units face Edinburgh Avenue. Each unit has an individual porch entrance with concrete stoop and arched hoods or pent roofs. Secondary entrances are located at the rear of the units from the kitchen.

Each bungalow has a flat roof bounded by a stepped parapet with clay tile coping. The facade along Edinburgh Avenue features a connecting wing wall that creates an arched gateway to the interior courtyard and connects the street-facing bungalows. The wing wall features a wide central archway flanked by narrow, arched openings. The primary bungalow façades are asymmetrical, with the entrances located off-center. Fenestration consists of mostly original wood frame casement and double-hung sash windows. The main windows on the front façade and courtyards are paired, large, marginal nine-light windows of threequarter length. They are located next to the glazed main entry doors, which also have marginal ninelight muntin patterns. Smaller windows are single light double-hung windows. Windows and doors have broad wood casing with a raised wood molding at the outer edge.

Character-defining features of the complex include:

- U-shaped configuration and one-story massing
- Main apartment entrances opening onto courtyard
- Concrete pathways and planting areas