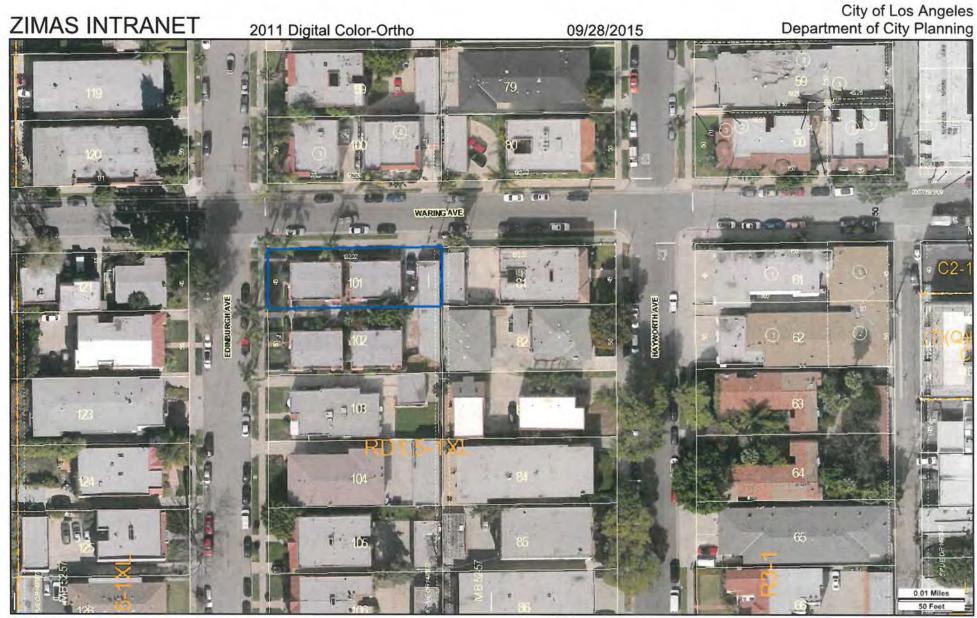

# Los Angeles Department of City Planning RECOMMENDATION REPORT

| CULTURAL HERITAGE COMMISSION     |                                                                                                            | CASE NO.: CHC-2015-3386-HCM<br>ENV-2015-3387-CE                                                                                                                                                                              |  |  |
|----------------------------------|------------------------------------------------------------------------------------------------------------|------------------------------------------------------------------------------------------------------------------------------------------------------------------------------------------------------------------------------|--|--|
| HEARING DATE:<br>TIME:<br>PLACE: | November 19, 2015<br>10:00 AM<br>City Hall, Room 1010<br>200 N. Spring Street<br>Los Angeles, CA<br>90012  | Location: 750 – 756 ½ N. Edinburgh Avenue<br>Council District: 5<br>Community Plan Area: Hollywood<br>Area Planning Commission: Central<br>Neighborhood Council: Mid City West<br>Legal Description: TR 4891, Lot 101and 102 |  |  |
| PROJECT:                         | Historic-Cultural Monument Application for the<br>EDINBURGH BUNGALOW COURT                                 |                                                                                                                                                                                                                              |  |  |
| REQUEST:                         | Declare the property a Historic-Cultural Monument                                                          |                                                                                                                                                                                                                              |  |  |
| OWNER(S):                        | BLDG Edinburgh, LLC<br>c/o Guy Penini<br>755 N. Laurel Avenue<br>Los Angeles, CA 90046                     |                                                                                                                                                                                                                              |  |  |
| APPLICANT:                       | City of Los Angeles Department of City Planning<br>200 N. Spring Street, Room 559<br>Los Angeles, CA 90012 |                                                                                                                                                                                                                              |  |  |
| PREPARER:                        | Katie E. Horak and Je<br>Architectural Resource<br>8 Mills Place, #300<br>Pasadena, CA 91105               |                                                                                                                                                                                                                              |  |  |
|                                  |                                                                                                            |                                                                                                                                                                                                                              |  |  |

## **SUMMARY**

The subject property is a 1923 Spanish Colonial Revival bungalow court located on a corner double lot at Edinburgh Avenue and Waring Avenue in the Beverly Grove section of Los Angeles. The property is made up of four one-story residential buildings and one garage building that form a U-shaped plan. Each building contains two, one-bedroom apartments. A shared central courtyard runs through the middle of the property providing circulation access as well as open space. Six of the units face the courtyard and two of the units face Edinburgh Avenue. Each unit has an individual porch entrance with concrete stoop and arched hoods or pent roofs. Secondary entrances are located at the rear of the units from the kitchen.