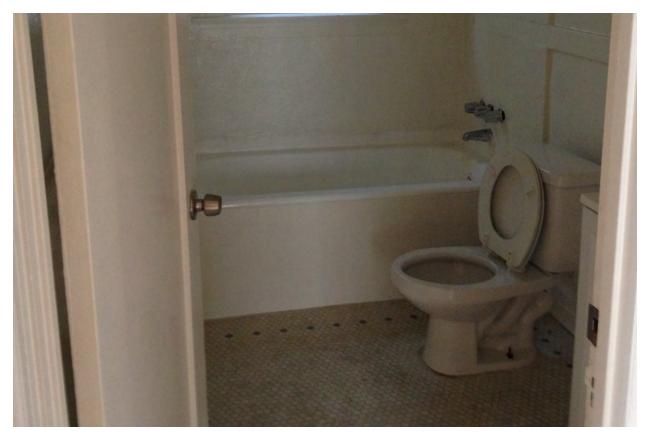

The Edinburgh Bungalow Court retains a number of original interior features including hexagonal and subway tile finishes in the kitchen and bathroom, fireplaces with glazed tile work surrounds, original refrigeration/ice box units, and wood built-ins. Some of the units have experienced alterations over time to the kitchens, bathrooms, and some windows have been replaced. Many of the wooden carriage doors remain on the rear garage building. This building was designed with practicality in mind. Instead of a series of 90 degree, head on stalls, the garage was designed with car stalls at an angle to allow for easier entry and exit from each garage.