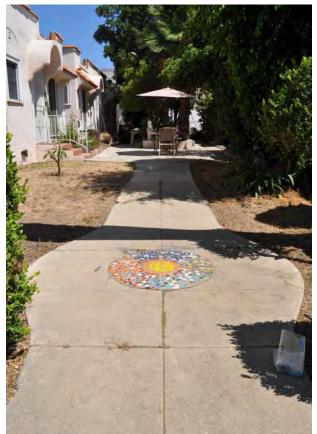

## **SUMMARY**

The subject property is a 1923 Spanish Colonial Revival bungalow court located on a corner double lot at Edinburgh Avenue and Waring Avenue in the Beverly Grove section of Los Angeles. The property is made up of four one-story residential buildings and one garage building that form a U-shaped plan. Each building contains two, one-bedroom apartments. A shared central courtyard runs through the middle of the property providing circulation access as well as open space. Six of the units face the courtyard and two of the units face Edinburgh Avenue. Each unit has an individual porch entrance with concrete stoop and arched hoods or pent roofs. Secondary entrances are located at the rear of the units from the kitchen.

Character-defining features of the complex include:

- U-shaped configuration and one-story massing
- Main apartment entrances opening onto courtyard
- Concrete pathways and planting areas