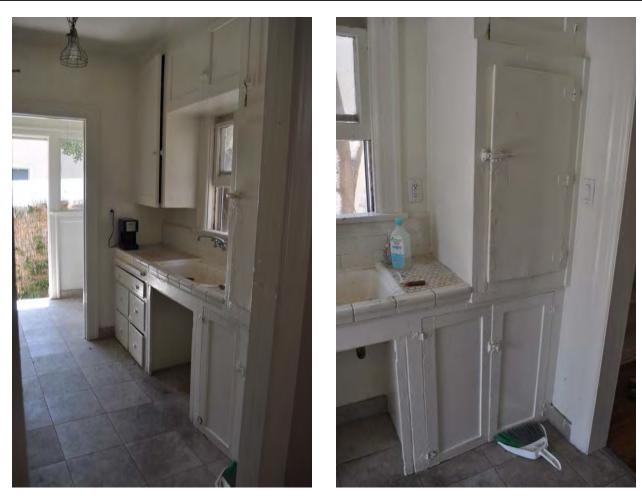

The Edinburgh Bungalow Court retains a number of original interior features including hexagonal and subway tile finishes in the kitchen and bathroom, fireplaces with glazed tile work surrounds, original refrigeration/ice box units, and wood built-ins. Some of the units have experienced alterations over time to the kitchens, bathrooms, and some windows have been replaced. Many of the wooden carriage doors remain on the rear garage building. This building was designed with practicality in mind. Instead of a series of 90 degree, head on stalls, the garage was designed with car stalls at an angle to allow for easier entry and exit from each garage.