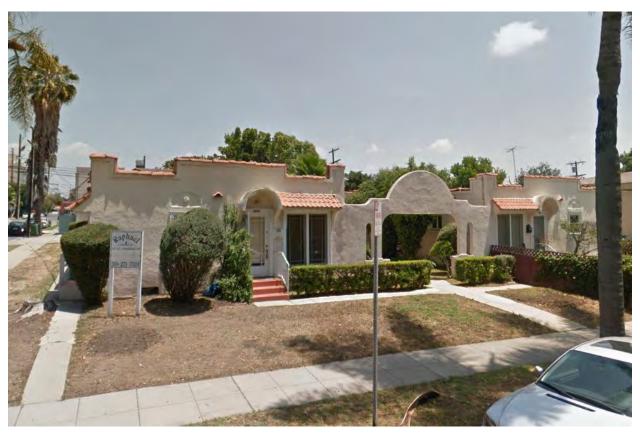

## **SUMMARY**

The subject property is a 1923 Spanish Colonial Revival bungalow court located on a corner double lot at Edinburgh Avenue and Waring Avenue in the Beverly Grove section of Los Angeles. The property is made up of four one-story residential buildings and one garage building that form a U-shaped plan. Each building contains two, one-bedroom apartments. A shared central courtyard runs through the middle of the property providing circulation access as well as open space. Six of the units face the courtyard and two of the units face Edinburgh Avenue. Each unit has an individual porch entrance with concrete stoop and arched hoods or pent roofs. Secondary entrances are located at the rear of the units from the kitchen.

Each bungalow has a flat roof bounded by a stepped parapet with clay tile coping. The facade along Edinburgh Avenue features a connecting wing wall that creates an arched gateway to the interior courtyard and connects the street-facing bungalows. The wing wall features a wide central archway flanked by narrow, arched openings. The primary bungalow façades are asymmetrical, with the entrances located off-center. Fenestration consists of mostly original wood frame casement and double-hung sash windows. The main windows on the front façade and courtyards are paired, large, marginal nine-light windows of threequarter length. They are located next to the glazed main entry doors, which also have marginal ninelight muntin patterns. Smaller windows are single light double-hung windows. Windows and doors have broad wood casing with a raised wood molding at the outer edge.

Character-defining features of the complex include:

- U-shaped configuration and one-story massing
- Main apartment entrances opening onto courtyard
- Concrete pathways and planting areas

## CHC-2015-3386-HCM 750 – 756 ½ N. Edinburgh Avenue Page 3 of 4

- Garage building, with stucco walls, flat roof with stepped parapet with clay tile coping, and original barn-style wood doors
- Rectangular plan of each bungalow
- Stepped parapet roof and clay tile coping
- Arched hoods and bracketed pent roofs over entrances
- Exterior sand-finish stucco walls
- Connecting wing wall with arched gateway façade, connecting the two front bungalows
- Concrete entrance stoops
- Glazed doors with marginal nine-light muntin patterns