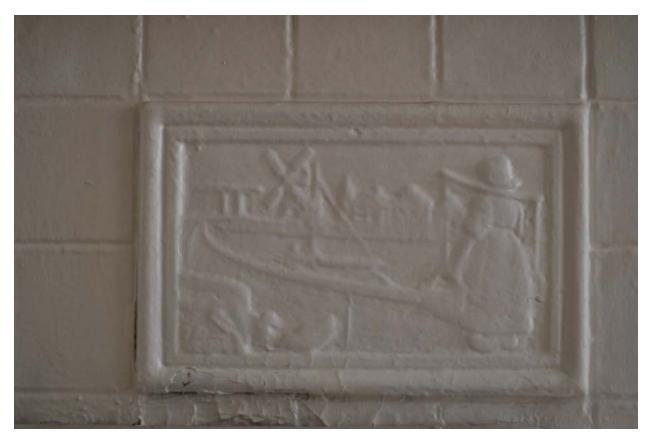

The Edinburgh Bungalow Court retains a number of original interior features including hexagonal and subway tile finishes in the kitchen and bathroom, fireplaces with glazed tile work surrounds, original refrigeration/ice box units, and wood built-ins. Some of the units have experienced alterations over time to the kitchens, bathrooms, and some windows have been replaced. Many of the wooden carriage doors remain on the rear garage building. This building was designed with practicality in mind. Instead of a series of 90 degree, head on stalls, the garage was designed with car stalls at an angle to allow for easier entry and exit from each garage.