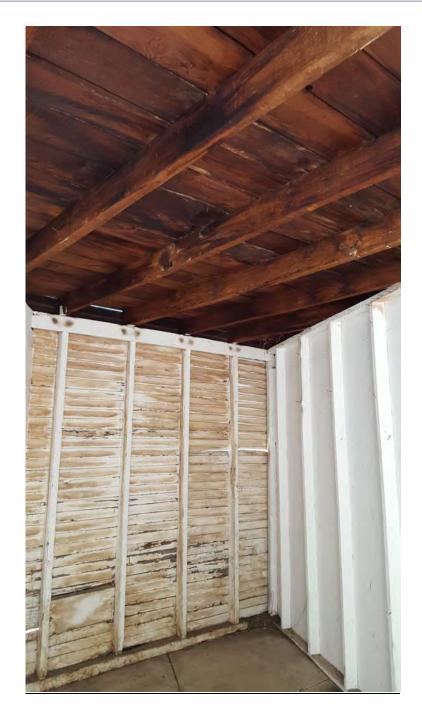

The Edinburgh Bungalow Court retains a number of original interior features including hexagonal and subway tile finishes in the kitchen and bathroom, fireplaces with glazed tile work surrounds, original refrigeration/ice box units, and wood built-ins. Some of the units have experienced alterations over time to the kitchens, bathrooms, and some windows have been replaced. Many of the wooden carriage doors remain on the rear garage building. This building was designed with practicality in mind. Instead of a series of 90 degree, head on stalls, the garage was designed with car stalls at an angle to allow for easier entry and exit from each garage.