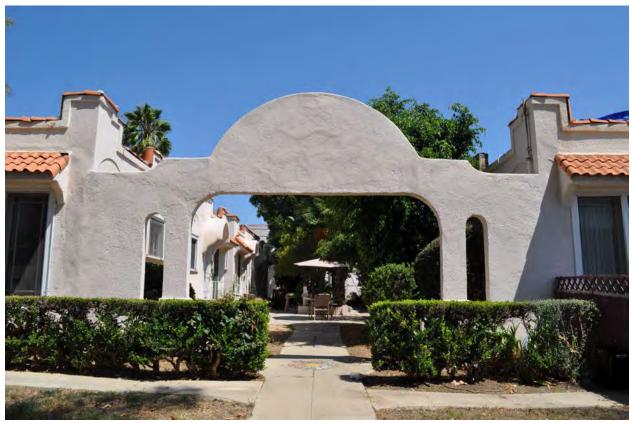

Each bungalow has a flat roof bounded by a stepped parapet with clay tile coping. The facade along Edinburgh Avenue features a connecting wing wall that creates an arched gateway to the interior courtyard and connects the street-facing bungalows. The wing wall features a wide central archway flanked by narrow, arched openings. The primary bungalow façades are asymmetrical, with the entrances located off-center. Fenestration consists of mostly original wood frame casement and double-hung sash windows. The main windows on the front façade and courtyards are paired, large, marginal nine-light windows of threequarter length. They are located next to the glazed main entry doors, which also have marginal ninelight muntin patterns. Smaller windows are single light double-hung windows. Windows and doors have broad wood casing with a raised wood molding at the outer edge.

Character-defining features of the complex include:

- U-shaped configuration and one-story massing
- Main apartment entrances opening onto courtyard
- Concrete pathways and planting areas

## CHC-2015-3386-HCM 750 – 756 ½ N. Edinburgh Avenue Page 3 of 4

- Garage building, with stucco walls, flat roof with stepped parapet with clay tile coping, and original barn-style wood doors
- Rectangular plan of each bungalow
- Stepped parapet roof and clay tile coping
- Arched hoods and bracketed pent roofs over entrances
- Exterior sand-finish stucco walls
- Connecting wing wall with arched gateway façade, connecting the two front bungalows
- Concrete entrance stoops
- Glazed doors with marginal nine-light muntin patterns