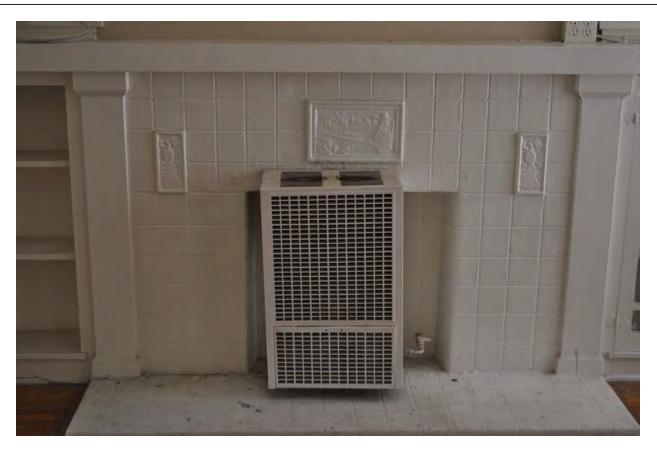

The Edinburgh Bungalow Court retains a number of original interior features including hexagonal and subway tile finishes in the kitchen and bathroom, fireplaces with glazed tile work surrounds, original refrigeration/ice box units, and wood built-ins. Some of the units have experienced alterations over time to the kitchens, bathrooms, and some windows have been replaced. Many of the wooden carriage doors remain on the rear garage building. This building was designed with practicality in mind. Instead of a series of 90 degree, head on stalls, the garage was designed with car stalls at an angle to allow for easier entry and exit from each garage.