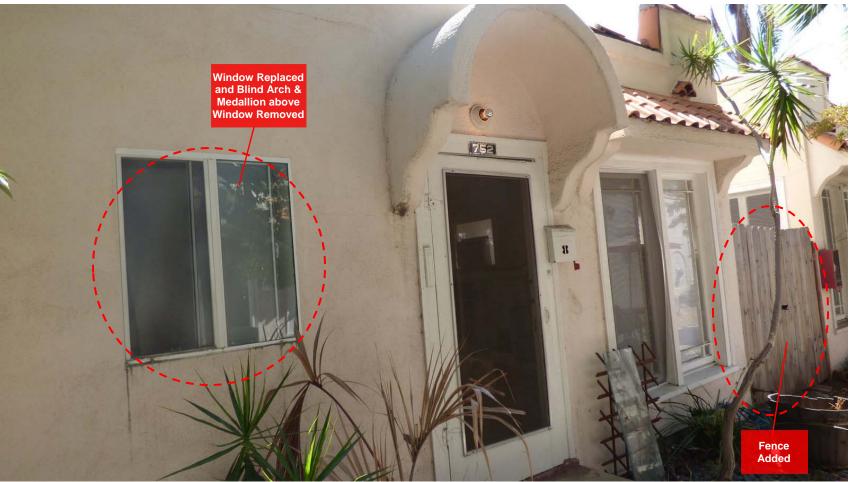

The Edinburgh Bungalow Court retains a number of original interior features including hexagonal and subway tile finishes in the kitchen and bathroom, fireplaces with glazed tile work surrounds, original refrigeration/ice box units, and wood built-ins. Some of the units have experienced alterations over time to the kitchens, bathrooms, and some windows have been replaced. Many of the wooden carriage doors remain on the rear garage building. This building was designed with practicality in mind. Instead of a series of 90 degree, head on stalls, the garage was designed with car stalls at an angle to allow for easier entry and exit from each garage.

The Edinburgh Bungalow Court is a good example of bungalow court housing. The Edinburgh Bungalow Court includes the following character-defining elements of the housing type: a U-shaped plan; detached bungalows; private entrances; central open space; garages at rear; interior features characteristic of single-family house; arched entrance; and rectangular interior floor plans. The footprint of the subject property has remained the same since 1923 and retains integrity in its site plan, orientation, and interior configurations. Minor cosmetic changes to the property include alterations to windows, kitchens, and bathrooms. Despite these alterations, the