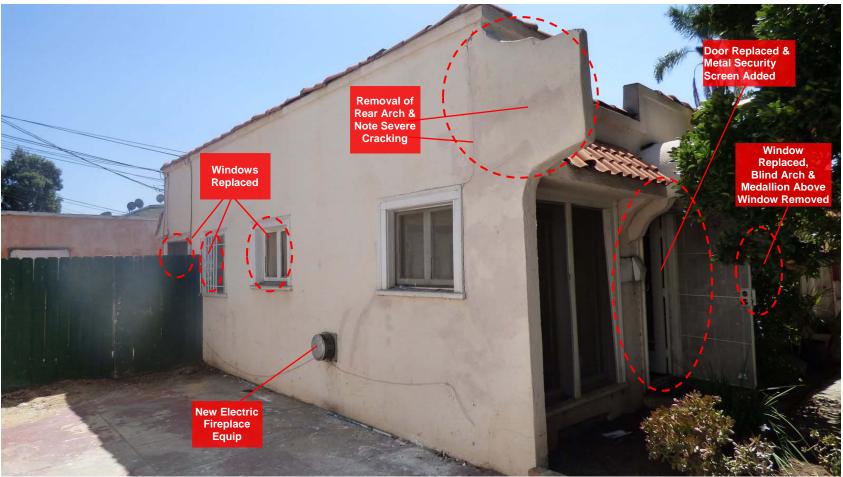

## 4. ALTERATION HISTORY

| and write a brief description of any major alterations or additions. This section may also be completed on a separate document<br>copies of permits in the nomination packet. Make sure to list any major alterations for which there are no permits, as well. |
|----------------------------------------------------------------------------------------------------------------------------------------------------------------------------------------------------------------------------------------------------------------|
| some windows replaced (no permit)                                                                                                                                                                                                                              |
| crescent-shaped opening in the arch of the connecting wing wall (no permit)                                                                                                                                                                                    |
| modification to courtyard hardscape (no permit)                                                                                                                                                                                                                |
|                                                                                                                                                                                                                                                                |
|                                                                                                                                                                                                                                                                |
|                                                                                                                                                                                                                                                                |
|                                                                                                                                                                                                                                                                |
|                                                                                                                                                                                                                                                                |
|                                                                                                                                                                                                                                                                |