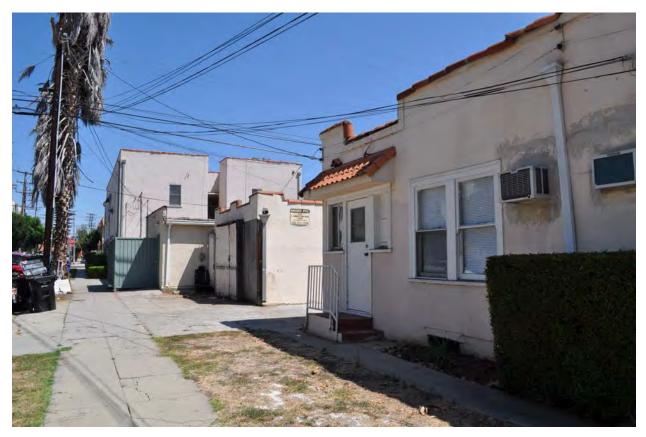

## **SUMMARY**

The subject property is a 1923 Spanish Colonial Revival bungalow court located on a corner double lot at Edinburgh Avenue and Waring Avenue in the Beverly Grove section of Los Angeles. The property is made up of four one-story residential buildings and one garage building that form a U-shaped plan. Each building contains two, one-bedroom apartments. A shared central courtyard runs through the middle of the property providing circulation access as well as open space. Six of the units face the courtyard and two of the units face Edinburgh Avenue. Each unit has an individual porch entrance with concrete stoop and arched hoods or pent roofs. Secondary entrances are located at the rear of the units from the kitchen.

The Edinburgh Bungalow Court retains a number of original interior features including hexagonal and subway tile finishes in the kitchen and bathroom, fireplaces with glazed tile work surrounds, original refrigeration/ice box units, and wood built-ins. Some of the units have experienced alterations over time to the kitchens, bathrooms, and some windows have been replaced. Many of the wooden carriage doors remain on the rear garage building. This building was designed with practicality in mind. Instead of a series of 90 degree, head on stalls, the garage was designed with car stalls at an angle to allow for easier entry and exit from each garage.