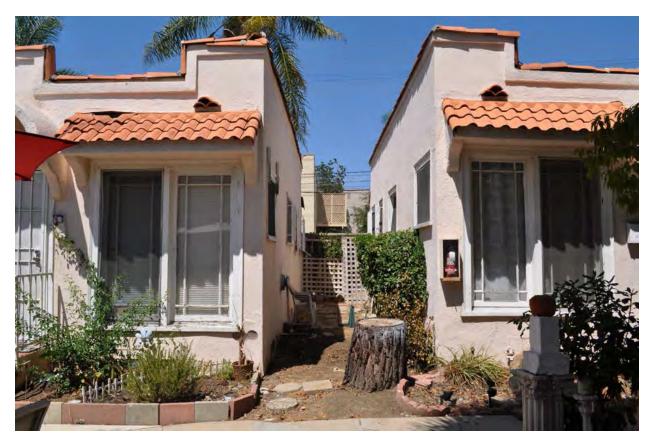

## **SUMMARY**

The subject property is a 1923 Spanish Colonial Revival bungalow court located on a corner double lot at Edinburgh Avenue and Waring Avenue in the Beverly Grove section of Los Angeles. The property is made up of four one-story residential buildings and one garage building that form a U-shaped plan. Each building contains two, one-bedroom apartments. A shared central courtyard runs through the middle of the property providing circulation access as well as open space. Six of the units face the courtyard and two of the units face Edinburgh Avenue. Each unit has an individual porch entrance with concrete stoop and arched hoods or pent roofs. Secondary entrances are located at the rear of the units from the kitchen.

Each bungalow has a flat roof bounded by a stepped parapet with clay tile coping. The facade along Edinburgh Avenue features a connecting wing wall that creates an arched gateway to the interior courtyard and connects the street-facing bungalows. The wing wall features a wide central archway flanked by narrow, arched openings. The primary bungalow façades are asymmetrical, with the entrances located off-center. Fenestration consists of mostly original wood frame casement and double-hung sash windows. The main windows on the front façade and courtyards are paired, large, marginal nine-light windows of threequarter length. They are located next to the glazed main entry doors, which also have marginal ninelight muntin patterns. Smaller windows are single light double-hung windows. Windows and doors have broad wood casing with a raised wood molding at the outer edge.

Character-defining features of the complex include:

- U-shaped configuration and one-story massing
- Main apartment entrances opening onto courtyard
- Concrete pathways and planting areas

## CHC-2015-3386-HCM 750 – 756 ½ N. Edinburgh Avenue Page 3 of 4

- Garage building, with stucco walls, flat roof with stepped parapet with clay tile coping, and original barn-style wood doors
- Rectangular plan of each bungalow
- Stepped parapet roof and clay tile coping
- Arched hoods and bracketed pent roofs over entrances
- Exterior sand-finish stucco walls
- Connecting wing wall with arched gateway façade, connecting the two front bungalows
- Concrete entrance stoops
- Glazed doors with marginal nine-light muntin patterns