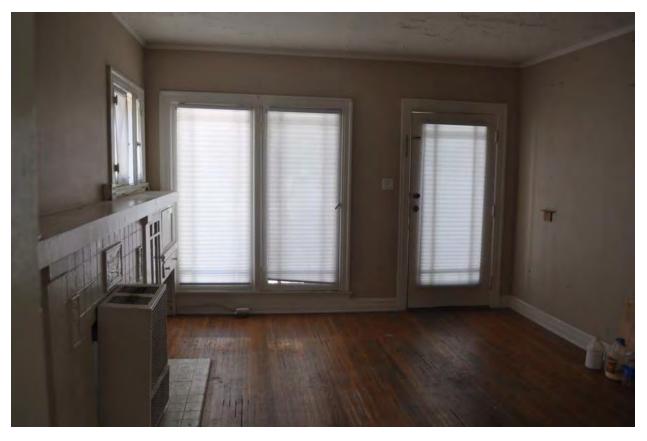

The Edinburgh Bungalow Court retains a number of original interior features including hexagonal and subway tile finishes in the kitchen and bathroom, fireplaces with glazed tile work surrounds, original refrigeration/ice box units, and wood built-ins. Some of the units have experienced alterations over time to the kitchens, bathrooms, and some windows have been replaced. Many of the wooden carriage doors remain on the rear garage building. This building was designed with practicality in mind. Instead of a series of 90 degree, head on stalls, the garage was designed with car stalls at an angle to allow for easier entry and exit from each garage.