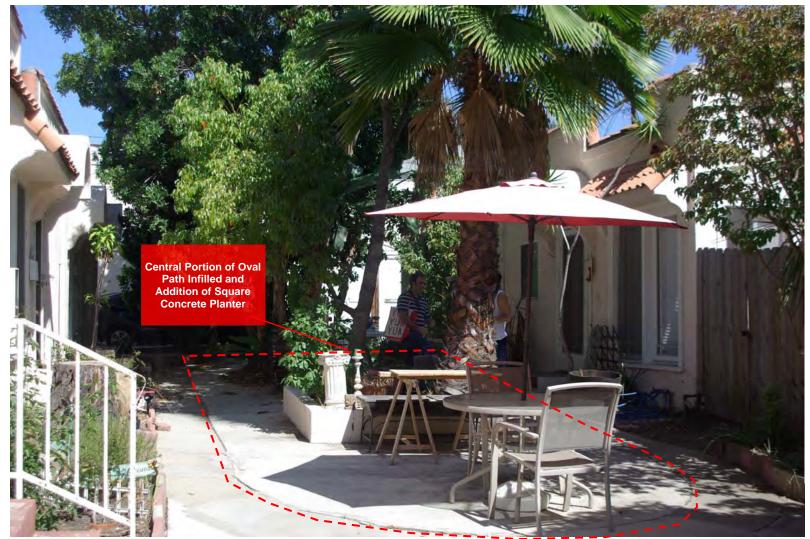

## 4. ALTERATION HISTORY

| and write a brief description of any major alterations or additions. This section may also be completed on a separate document<br>copies of permits in the nomination packet. Make sure to list any major alterations for which there are no permits, as well. |
|----------------------------------------------------------------------------------------------------------------------------------------------------------------------------------------------------------------------------------------------------------------|
| some windows replaced (no permit)                                                                                                                                                                                                                              |
| crescent-shaped opening in the arch of the connecting wing wall (no permit)                                                                                                                                                                                    |
| modification to courtyard hardscape (no permit)                                                                                                                                                                                                                |
|                                                                                                                                                                                                                                                                |
|                                                                                                                                                                                                                                                                |
|                                                                                                                                                                                                                                                                |
|                                                                                                                                                                                                                                                                |
|                                                                                                                                                                                                                                                                |
|                                                                                                                                                                                                                                                                |