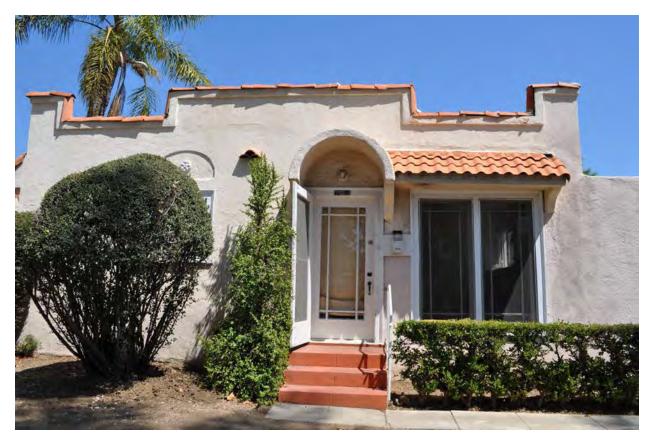

## **SUMMARY**

The subject property is a 1923 Spanish Colonial Revival bungalow court located on a corner double lot at Edinburgh Avenue and Waring Avenue in the Beverly Grove section of Los Angeles. The property is made up of four one-story residential buildings and one garage building that form a U-shaped plan. Each building contains two, one-bedroom apartments. A shared central courtyard runs through the middle of the property providing circulation access as well as open space. Six of the units face the courtyard and two of the units face Edinburgh Avenue. Each unit has an individual porch entrance with concrete stoop and arched hoods or pent roofs. Secondary entrances are located at the rear of the units from the kitchen.

Each bungalow has a flat roof bounded by a stepped parapet with clay tile coping. The facade along Edinburgh Avenue features a connecting wing wall that creates an arched gateway to the interior courtyard and connects the street-facing bungalows. The wing wall features a wide central archway flanked by narrow, arched openings. The primary bungalow façades are asymmetrical, with the entrances located off-center. Fenestration consists of mostly original wood frame casement and double-hung sash windows. The main windows on the front façade and courtyards are paired, large, marginal nine-light windows of threequarter length. They are located next to the glazed main entry doors, which also have marginal ninelight muntin patterns. Smaller windows are single light double-hung windows. Windows and doors have broad wood casing with a raised wood molding at the outer edge.

Character-defining features of the complex include:

- U-shaped configuration and one-story massing
- Main apartment entrances opening onto courtyard
- Concrete pathways and planting areas

## CHC-2015-3386-HCM 750 – 756 ½ N. Edinburgh Avenue Page 3 of 4

- Garage building, with stucco walls, flat roof with stepped parapet with clay tile coping, and original barn-style wood doors
- Rectangular plan of each bungalow
- Stepped parapet roof and clay tile coping
- Arched hoods and bracketed pent roofs over entrances
- Exterior sand-finish stucco walls
- Connecting wing wall with arched gateway façade, connecting the two front bungalows
- Concrete entrance stoops
- Glazed doors with marginal nine-light muntin patterns