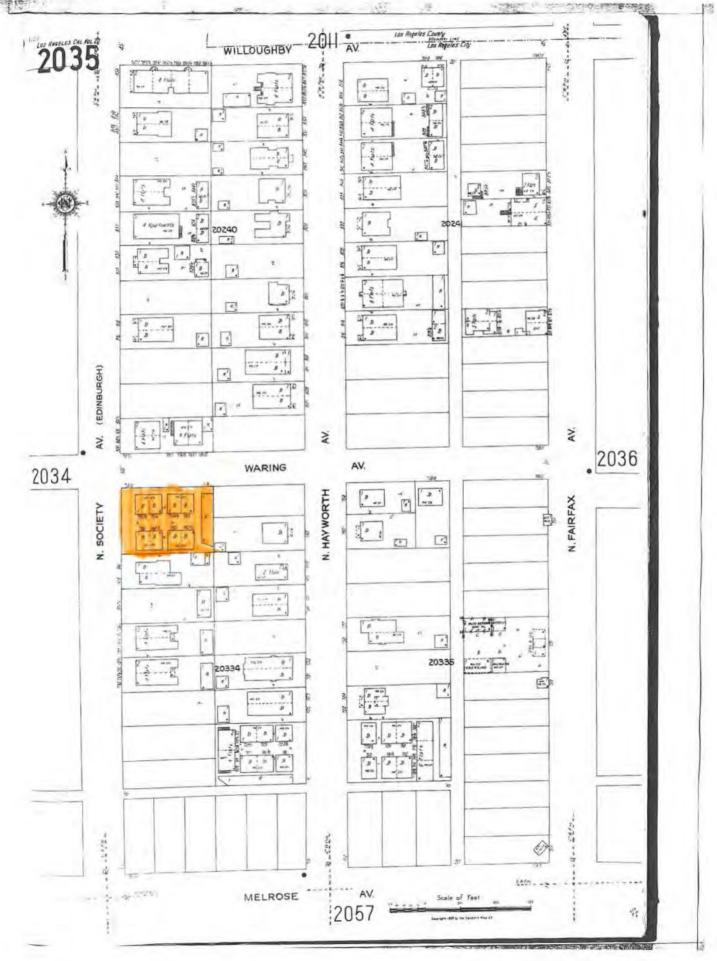

## **SUMMARY**

The subject property is a 1923 Spanish Colonial Revival bungalow court located on a corner double lot at Edinburgh Avenue and Waring Avenue in the Beverly Grove section of Los Angeles. The property is made up of four one-story residential buildings and one garage building that form a U-shaped plan. Each building contains two, one-bedroom apartments. A shared central courtyard runs through the middle of the property providing circulation access as well as open space. Six of the units face the courtyard and two of the units face Edinburgh Avenue. Each unit has an individual porch entrance with concrete stoop and arched hoods or pent roofs. Secondary entrances are located at the rear of the units from the kitchen.

## DISCUSSION

The Edinburgh Bungalow Court successfully meets two of the Historic-Cultural Monument criteria. The property "reflects the broad cultural, political, economic, or social history of the nation, State, or community" for its association with the rapid expansion of Hollywood and its surrounding areas in the early teens and 1920s. With the boom of the film industry came new jobs and an influx of people employed to support all aspects of film production. Between 1910 and 1920 the population in Hollywood grew from 5,000 to 36,000. The increase in population lead to an increased need for housing and the bungalow court became a popular alternative to single-family houses. As such, bungalow courts were once prevalent throughout Hollywood and are associated with its early expansion. A remaining example of early Hollywood development, the Edinburgh Bungalow Court, built in 1923, represents the rapid growth of Hollywood in the early part of the twentieth century and reflects the economic changes occurring in the community at the time.