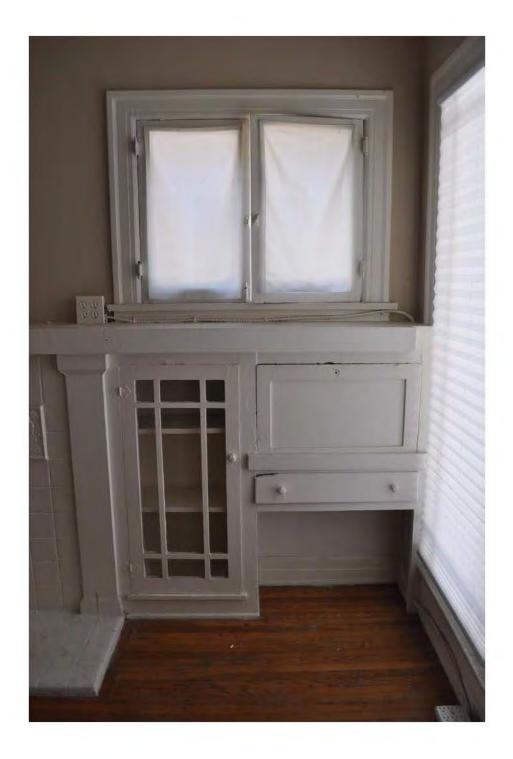

The Edinburgh Bungalow Court retains a number of original interior features including hexagonal and subway tile finishes in the kitchen and bathroom, fireplaces with glazed tile work surrounds, original refrigeration/ice box units, and wood built-ins. Some of the units have experienced alterations over time to the kitchens, bathrooms, and some windows have been replaced. Many of the wooden carriage doors remain on the rear garage building. This building was designed with practicality in mind. Instead of a series of 90 degree, head on stalls, the garage was designed with car stalls at an angle to allow for easier entry and exit from each garage.