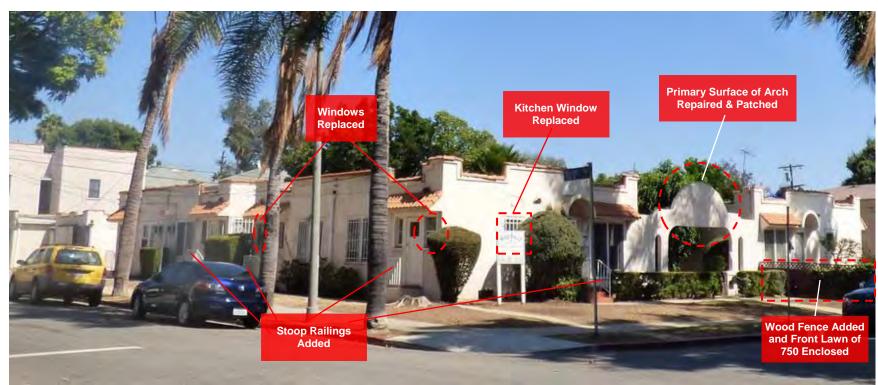

## 4. ALTERATION HISTORY

| and write a brief description of any major alterations or additions. This section may also be completed on a separate document<br>copies of permits in the nomination packet. Make sure to list any major alterations for which there are no permits, as well. |
|----------------------------------------------------------------------------------------------------------------------------------------------------------------------------------------------------------------------------------------------------------------|
| some windows replaced (no permit)                                                                                                                                                                                                                              |
| crescent-shaped opening in the arch of the connecting wing wall (no permit)                                                                                                                                                                                    |
| modification to courtyard hardscape (no permit)                                                                                                                                                                                                                |
|                                                                                                                                                                                                                                                                |
|                                                                                                                                                                                                                                                                |
|                                                                                                                                                                                                                                                                |
|                                                                                                                                                                                                                                                                |
|                                                                                                                                                                                                                                                                |
|                                                                                                                                                                                                                                                                |